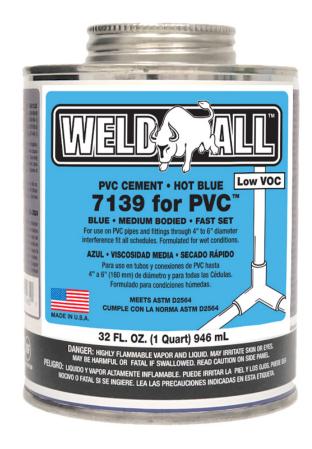

## 7139 PVC CEMENT Medium Bodied - Blue

## **DESCRIPTION**

Weld All<sup>TM</sup> 7139 for PVC<sup>TM</sup> is a blue, medium bodied, high strength, fast setting PVC solvent cement for all classes and schedule. This cement is manufactured in the U.S.A.

## **APPLICATION**

7139 For PVC TM is for use on PVC pipes and fittings. This cement may be used for up to 6-inch pipes and fittings with interference fit for such applications as potable water, irrigation drain, waste, vent, sewer and conduit. Formulated for wet conditions.

## PROPERTIES AND SPECIFICATIONS

Color: Blue
Appearance: Liquid
Set Time: Fast Set

Cure Time: Consult ASTM schedule

Meets: ASTM D2564

Shelf Life: 3 years

Listing:

**PRECAUTIONS**: HIGHLY FLAMMABLE VAPOR AND LIQUID. VAPOR MAY IRRITATE EYE OR SKIN. MAY CAUSE FLASH FIRE. MAY BEHARMFUL OR FATAL IF SWALLOWED. DO NOT USE NEAR HEAT, SPARKS AND FLAMES. KEEP OUT OF REACH OF CHILDREN.